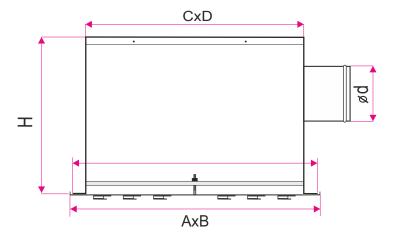

#### **Accessories- plenum box**

Plenum box is made of galvanized steel. On request it can be equipped with a damper control onto the connected spigot. The plenum box can be isolated inside with rubber (acoustic) or outside with mineral wool (thermal). In the standard height of the plenum box is adapted to size of the spigot or diffuser size (you can specify the height of the plenum box).