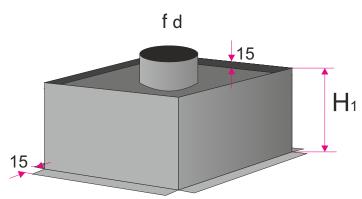

# **SR-GC** - Rectangular plenum box with the spigot on the top

PLENUM BOXES FOR MOUNTING IN CEILING

**SR-Bc** - Rectangular plenum box with the spigot on the side

| Size<br>AxB | Size<br>CxD | H1  | H2  | f d |
|-------------|-------------|-----|-----|-----|
| 340x140     | 305x105     | 310 | 280 | 158 |
| 440x195     | 405x160     | 310 | 280 | 158 |
| 540x195     | 505x160     | 310 | 280 | 198 |
| 540x240     | 505x205     | 310 | 280 | 198 |
| 565x365     | 530x330     | 310 | 330 | 248 |