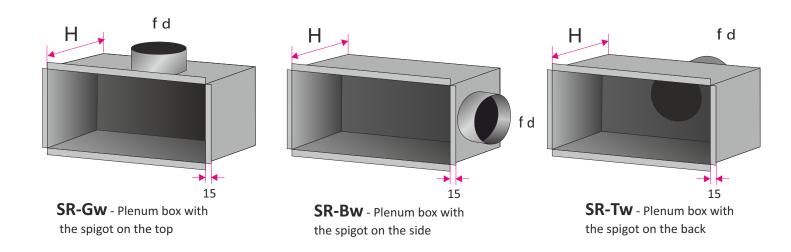

# NWK-5p / 'N' / 'L' / 'RAL' / 'M' / 'W' + 'SR' / 'I' / 'P' / 'K' / 'H'

| 'N'<br>'L'<br>'RAL'<br>'M' | the size of the diffuser AxB<br>quantity of nozzle<br>diffuser color according to RAL palette (standard RAL9016*)<br>material:<br>ST -powder coated steel*<br>AL - aluminum powder coated<br>KO - stainless steel / acid proof stee (type 1.4301 or 1.4404)<br>mounting option:<br>W1 - visible assembly on screws through the holes in the diffuser frame *<br>W2 - invisible assembly using latch springs and additional mounting frame (mounted in the wall) |
|----------------------------|-----------------------------------------------------------------------------------------------------------------------------------------------------------------------------------------------------------------------------------------------------------------------------------------------------------------------------------------------------------------------------------------------------------------------------------------------------------------|
| 'SR'                       | plenum box:<br><b>SR-Gc</b> - plenum box with the spigot on the top (in celing)<br><b>SR-Bc</b> - plenum box with the spigot on the side (in celing)<br><b>SR-Gw</b> - plenum box with the spigot on the top (in the wall)<br><b>SR-Bw</b> - plenum box with the spigot on the side (in the wall)                                                                                                                                                               |
|                            | SR-Tw - plenum box with the spigot on the back (in the wall)                                                                                                                                                                                                                                                                                                                                                                                                    |
| 'I'                        | isolation:<br><b>none</b> - plenum box without isolation*<br><b>Iz</b> - outside isolation (thermal)<br><b>Iw</b> - inside isolation (acoustic)                                                                                                                                                                                                                                                                                                                 |
| 'P'                        | adjustment damper at spigot connection:<br><b>none</b> - no damper*<br><b>P</b> - damper on spigot connection adjustable from the outside<br><b>PP</b> - damper on spigot connection adjustable from the inside                                                                                                                                                                                                                                                 |
| 'К'<br>'Н'                 | diameter spigot connection in size mm<br>the height of the plenum box in mm*                                                                                                                                                                                                                                                                                                                                                                                    |
|                            |                                                                                                                                                                                                                                                                                                                                                                                                                                                                 |