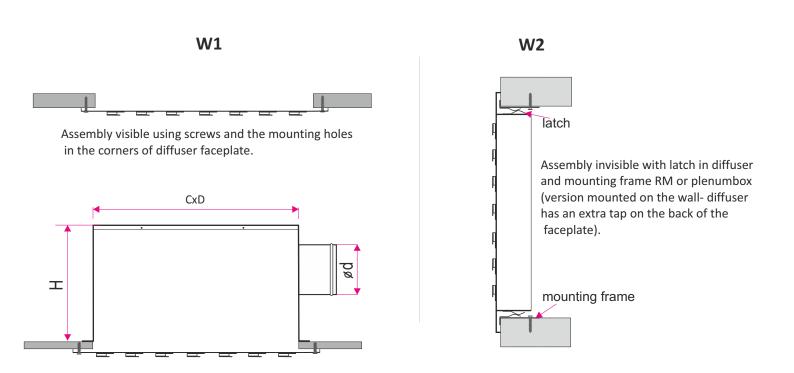

## **Description and application**

Nozzle diffuser on the square panel NWK-5k is used for ventilation and air conditioning industrial and public buildings with a height of 2.5 m - 4.5 m, such as offices, hotels, cinemas, conference rooms, supermarkets. They are characterized by easy assembly in suspended ceilings, plenum boxes or directly on rectangular ducts. Assembly is done using visible screws in the corners of the faceplate or invisible latch on RM frame. By appropriate location of the nozzle in the faceplate we get different directions supplied air or the rotational motion.

Methods of mounting

# NWK-5p / 'N' / 'L' / 'RAL' / 'M' / 'W' + 'SR' / 'I' / 'P' / 'K' / 'H'

| 'N'<br>'L'<br>'RAL'<br>'M' | the size of the diffuser AxB<br>quantity of nozzle<br>diffuser color according to RAL palette (standard RAL9016*)<br>material:<br>ST -powder coated steel*<br>AL - aluminum powder coated<br>KO - stainless steel / acid proof stee (type 1.4301 or 1.4404)<br>mounting option:<br>W1 - visible assembly on screws through the holes in the diffuser frame *<br>W2 - invisible assembly using latch springs and additional mounting frame (mounted in the wall) |
|----------------------------|-----------------------------------------------------------------------------------------------------------------------------------------------------------------------------------------------------------------------------------------------------------------------------------------------------------------------------------------------------------------------------------------------------------------------------------------------------------------|
| 'SR'                       | plenum box:<br><b>SR-Gc</b> - plenum box with the spigot on the top (in celing)<br><b>SR-Bc</b> - plenum box with the spigot on the side (in celing)<br><b>SR-Gw</b> - plenum box with the spigot on the top (in the wall)<br><b>SR-Bw</b> - plenum box with the spigot on the side (in the wall)                                                                                                                                                               |
|                            | SR-Tw - plenum box with the spigot on the back (in the wall)                                                                                                                                                                                                                                                                                                                                                                                                    |
| 'I'                        | isolation:<br><b>none</b> - plenum box without isolation*<br><b>Iz</b> - outside isolation (thermal)<br><b>Iw</b> - inside isolation (acoustic)                                                                                                                                                                                                                                                                                                                 |
| 'P'                        | adjustment damper at spigot connection:<br><b>none</b> - no damper*<br><b>P</b> - damper on spigot connection adjustable from the outside<br><b>PP</b> - damper on spigot connection adjustable from the inside                                                                                                                                                                                                                                                 |
| 'К'<br>'Н'                 | diameter spigot connection in size mm<br>the height of the plenum box in mm*                                                                                                                                                                                                                                                                                                                                                                                    |
|                            |                                                                                                                                                                                                                                                                                                                                                                                                                                                                 |