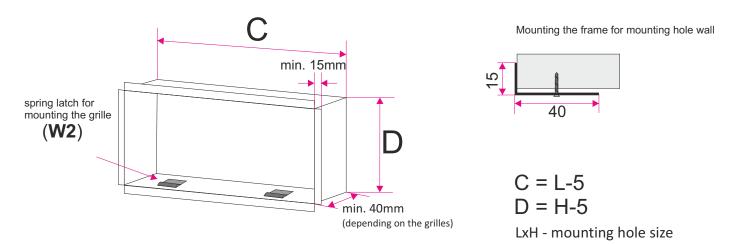

## PLENUM BOXES FOR MOUNTING IN THE WALL

#### Accessories - RM frame for invisible assembly

RM frame used in ventilation holes for mounting invisible ventilation elements. Mounting frame for grilles is normally made of galvanized steel (in the case of aluminum grilles on request it can be also made of aluminum). There is possibility of mounting frame with a filter.