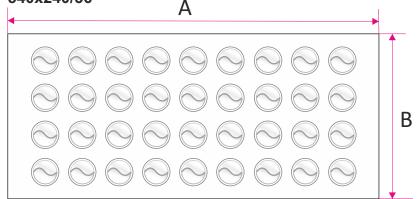

## 540x240/36

| Size<br>A | Size<br>B | Quantity of<br>nozzles* |
|-----------|-----------|-------------------------|
| 340       | 140       | 12                      |
| 440       | 195       | 21                      |
| 540       | 195       | 27                      |
| 540       | 240       | 36                      |
| 565       | 365       | 60                      |