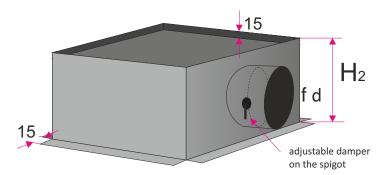

## PLENUM BOXES FOR MOUNTING IN THE WALL

# NWK-5p / 'N' / 'L' / 'RAL' / 'M' / 'W' + 'SR' / 'I' / 'P' / 'K' / 'H'

| 'N'<br>'L'<br>'RAL'<br>'M' | the size of the diffuser AxB<br>quantity of nozzle<br>diffuser color according to RAL palette (standard RAL9016*)<br>material:<br>ST -powder coated steel*<br>AL - aluminum powder coated<br>KO - stainless steel / acid proof stee (type 1.4301 or 1.4404)<br>mounting option:<br>W1 - visible assembly on screws through the holes in the diffuser frame *<br>W2 - invisible assembly using latch springs and additional mounting frame (mounted in the wall) |
|----------------------------|-----------------------------------------------------------------------------------------------------------------------------------------------------------------------------------------------------------------------------------------------------------------------------------------------------------------------------------------------------------------------------------------------------------------------------------------------------------------|
| 'SR'                       | plenum box:<br><b>SR-Gc</b> - plenum box with the spigot on the top (in celing)<br><b>SR-Bc</b> - plenum box with the spigot on the side (in celing)<br><b>SR-Gw</b> - plenum box with the spigot on the top (in the wall)<br><b>SR-Bw</b> - plenum box with the spigot on the side (in the wall)                                                                                                                                                               |
|                            | SR-Tw - plenum box with the spigot on the back (in the wall)                                                                                                                                                                                                                                                                                                                                                                                                    |
| 'I'                        | isolation:<br><b>none</b> - plenum box without isolation*<br><b>Iz</b> - outside isolation (thermal)<br><b>Iw</b> - inside isolation (acoustic)                                                                                                                                                                                                                                                                                                                 |
| 'P'                        | adjustment damper at spigot connection:<br><b>none</b> - no damper*<br><b>P</b> - damper on spigot connection adjustable from the outside<br><b>PP</b> - damper on spigot connection adjustable from the inside                                                                                                                                                                                                                                                 |
| 'К'<br>'Н'                 | diameter spigot connection in size mm<br>the height of the plenum box in mm*                                                                                                                                                                                                                                                                                                                                                                                    |
|                            |                                                                                                                                                                                                                                                                                                                                                                                                                                                                 |